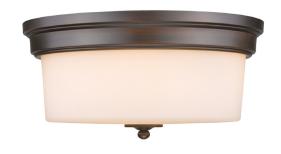

## MULTI-FAMILY 2118-FM RBZ-OP

UPC: 844375029286

Flush Mount

This 3-light flush mount brightens any room with its Rubbed Bronze finish and Opal Glass. Rich tones of caramel and espresso metalwork stunningly set off the contrasting white Opal Glass for an enticing look and feel. The versatile, transitional style has a classic stepped frame that can blend with a multitude of styles. The white glass houses 3 medium base bulbs which provide widespread ambient lighting.

| Fixture Finish:              | Rubbed Bronze        |                     |
|------------------------------|----------------------|---------------------|
| Glass/Shade Finish:          | Opal Glass           |                     |
| Materials:                   | Steel, Glass         |                     |
| Fixture Width:               | 15"                  | 38.1cm              |
| Fixture Height:              | 6.875"               | 17.46cm             |
| Fixture Extension            |                      |                     |
| Glass Diameter:              | 12.75"               | 32.39cm             |
| Glass Height:                | 4.5"                 | 11.43cm             |
| Canopy Backplate Dimensions: | 15"Dia x 1"H         | 38.1cmDia x 2.54cmE |
| Chain:                       | N/A                  | N/A                 |
| Rod:                         | N/A                  | N/A                 |
| Wire:                        | 8"                   | 20.32cm             |
| Bulb Type:                   | Incandescent, Type A | No                  |
| Wattage:                     | 3 x 60W(M)           |                     |
| Voltage:                     | 110V                 |                     |
| Install Position:            |                      |                     |
| Approved Location:           | Damp Location        |                     |
| Safety Rating:               | UL,CUL               |                     |
|                              |                      |                     |