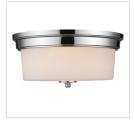

| Chain:                       | N/A                  | N/A                 |
| Rod:                         | N/A                  | N/A                 |
| Wire:                        | 8"                   | 20.32cm             |
| Bulb Type:                   | Incandescent, Type A | No                  |
| Wattage:                     | 3 x 60W(M)           |                     |
| Voltage:                     | 110V                 |                     |
| Install Position:            |                      |                     |
| Approved Location:           | Damp Location        |                     |
| Safety Rating:               | UL,CUL               |                     |
|                              |                      |                     |

## Also Available





2118-FM CH-OP

2118-FM PW-OP